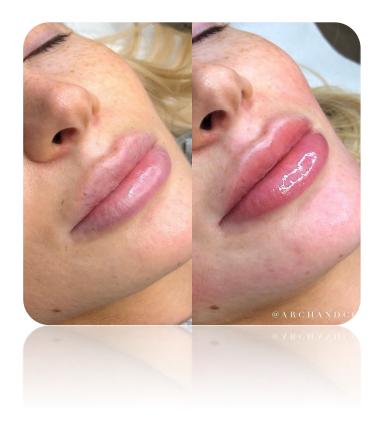

## LIP BLUSH TRAINING

Lip blush completed by beginner students with no previous background on day 2 of their lip blush training with us!

PRIVATE 1:2:1 TRAINING

ADVANCED TRAINING

MASTERCLASSES