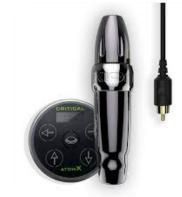

#### Kit Included (worth over £1500):

#### Enough supplies to carry out 20 treatments - this alone could earn you your first £7000

- FX XIONS SPEXTRA MACHINE top of the range machine which can be used for many other PMU and medical treatments
- Critical Atom Power Supply
- RCA Cable
- In Depth Training Manual
- Blood Borne Pathogens Training and Certification
- 20 x Needles
- 6 x Pigments
- 100 x Gloves
- 250 x Ink Cups
- 250 x Clip Cord Sleeves
- 100 x Aprons
- 125 x Lab Cloths
- 1200 x Barrier Film
- 50 x Skin Care Wipes
- 20 x Clinical Waste Bags 20 x Vitamin A & D Aftercare
- 5 x Practice Skins
- Colour Wheel
- Sharps Bin